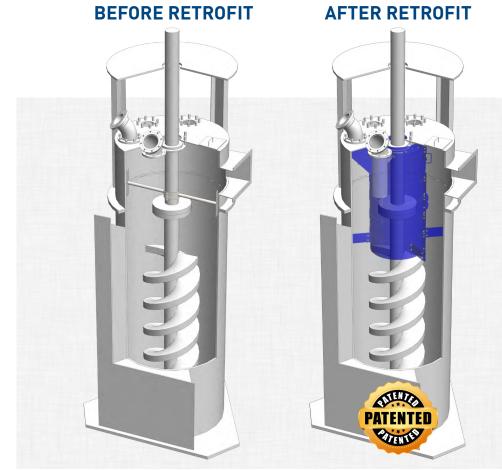

# CARMEUSE SYSTEMS HAS A SOLUTION TO SOLVE THESE PROBLEMS FOR YOU!

Carmeuse Systems has developed a patented technology to improve the efficiency of the *Vertimill* Lime Slaker.

#### **OUR RETROFIT WILL HELP YOU:**

- Improve worker safety with less confined space cleanouts
- Minimize lime waste by reducing (even eliminating) large particle carryover
- Improve efficiency by achieving a higher quality lime slurry
- Save money by reducing operating and maintenance costs

#### CARMEUSE SYSTEMS HAS PERFORMED MANY RETROFITS WITH PROVEN RESULTS:

- Increased worker safety through less time spent on maintenance
- Increased lime reactivity by over 8%
- Decreased lime consumption by up to 10%
- Improved throughput to the actual nameplate capacity
- Reduced maintenance costs by \$120,000 per year